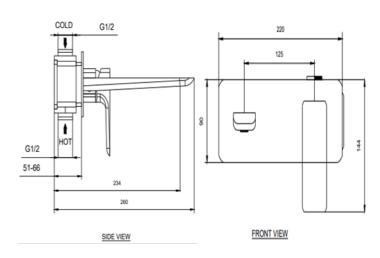

# **TECHNICAL DATA SHEET**



#### Casa Milano

Sapphire concealed basin mixer with spout Bronze brass

#### 390100104577

The mixer is expertly crafted and finished in an exquisite Bronze brass coating. The overall design is aesthetically pleasing, making it a perfect addition to any bathroom that seek a blend of style and convenience.

#### **SPECIFICATIONS**

Colour: Available in Chrome, Matte black, Matte gold, Bronze

brass, Shiny gold Material: Solid Brass Tap holes: Single hole Mounting: Wall mounted Operating type: Manual Flow rate (Liter): 4.98 Shape (mm): Square

Water efficiency rate:





## FLOW CHART



### **DRAWING**



## **TECHNOLOGY**







**Durable Materials** 







Follow us - casamilanouae









www.casamilanoitaly.com

Email us - info@casamilanoitaly.com WHATSAPP & TOLL FREE 8009394