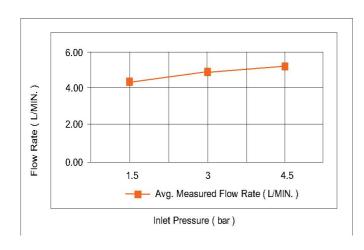

## FLOW CHART

#### **SPECIFICATIONS**

Colour: Available in Chrome, Matte black, Matte gold, Bronze

brass, Shiny gold Material: Solid Brass Tap holes: Single hole Mounting: Wall mounted Operating type: Manual Flow rate (Liter): 4.98 Shape (mm): Square