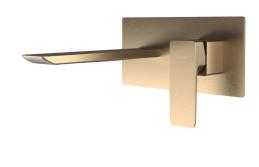

#### Casa Milano

Sapphire concealed basin mixer with spout Bronze brass

#### 390100104577

The mixer is expertly crafted and finished in an exquisite Bronze brass coating. The overall design is aesthetically pleasing, making it a perfect addition to any bathroom that seek a blend of style and convenience.

#### **SPECIFICATIONS**

Colour: Available in Chrome, Matte black, Matte gold, Bronze

brass, Shiny gold Material: Solid Brass Tap holes: Single hole Mounting: Wall mounted Operating type: Manual Flow rate (Liter): 4.98 Shape (mm): Square