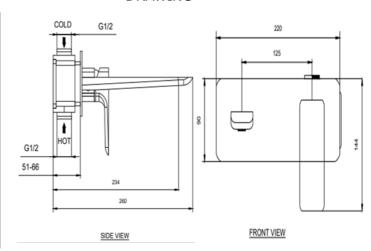

# **TECHNICAL DATA SHEET**



### Casa Milano

Sapphire concealed basin mixer with spout Matte black

#### 390100104576

The mixer is expertly crafted and finished in an exquisite Matte black coating. The overall design is aesthetically pleasing, making it a perfect addition to any bathroom that seek a blend of style and convenience.

## **SPECIFICATIONS**

Colour: Available in Chrome, Matte black, Matte gold, Bronze

brass, Shiny gold Material: Solid Brass Tap holes: Single hole Mounting: Wall mounted Operating type: Manual Flow rate (Liter): 4.98 Shape (mm): Square

Water efficiency rate:





### FLOW CHART



## **DRAWING**



## **TECHNOLOGY**







**Durable Materials** 







Follow us - casamilanouae