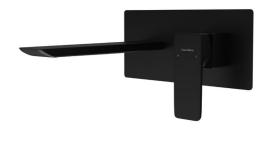

### Casa Milano

Sapphire concealed basin mixer with spout Matte black

#### 390100104576

The mixer is expertly crafted and finished in an exquisite Matte black coating. The overall design is aesthetically pleasing, making it a perfect addition to any bathroom that seek a blend of style and convenience.