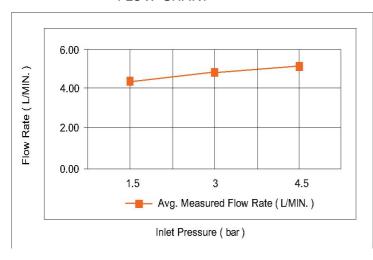

# **TECHNICAL DATA SHEET**



### Casa Milano

Sapphire concealed basin mixer with spout Matte black

#### 390100104576

The mixer is expertly crafted and finished in an exquisite Matte black coating. The overall design is aesthetically pleasing, making it a perfect addition to any bathroom that seek a blend of style and convenience.

## **SPECIFICATIONS**

Colour: Available in Chrome, Matte black, Matte gold, Bronze

brass, Shiny gold Material: Solid Brass Tap holes: Single hole Mounting: Wall mounted Operating type: Manual Flow rate (Liter): 4.98 Shape (mm): Square

Water efficiency rate:





### FLOW CHART



## **DRAWING**



## **TECHNOLOGY**







**Durable Materials** 







Follow us - casamilanouae