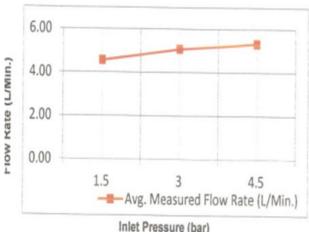

## **TECHNICAL DATA SHEET**



#### Casa Milano

Sapphire concealed basin mixer with spout Matte gold

The mixer is expertly crafted and finished in an exquisite Matte gold coating. The overall design is aesthetically pleasing, making it a perfect addition to any bathroom that seek a blend of style and convenience.

#### **SPECIFICATIONS**

Colour: Available in Chrome, Matte black, Matte gold, Bronze

brass, Shiny gold Material: Solid Brass Tap holes: Single hole Mounting: Wall mounted Operating type: Manual Flow rate (Liter): 4.98 Shape (mm): Square

Water efficiency rate:





# FLOW CHART



### **DRAWING**



#### **TECHNOLOGY**













Follow us - casamilanouae