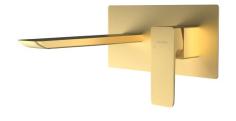

#### Casa Milano

Sapphire concealed basin mixer with spout Matte gold

The mixer is expertly crafted and finished in an exquisite Matte gold coating. The overall design is aesthetically pleasing, making it a perfect addition to any bathroom that seek a blend of style and convenience.