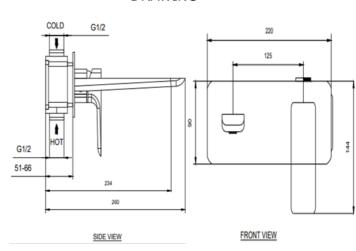

## **TECHNICAL DATA SHEET**



#### Casa Milano

Sapphire concealed basin mixer with spout Matte gold

The mixer is expertly crafted and finished in an exquisite Matte gold coating. The overall design is aesthetically pleasing, making it a perfect addition to any bathroom that seek a blend of style and convenience.

#### **SPECIFICATIONS**

Colour: Available in Chrome, Matte black, Matte gold, Bronze

brass, Shiny gold Material: Solid Brass Tap holes: Single hole Mounting: Wall mounted Operating type: Manual Flow rate (Liter): 4.98 Shape (mm): Square

Water efficiency rate:





# FLOW CHART



### **DRAWING**



#### **TECHNOLOGY**













Follow us - casamilanouae