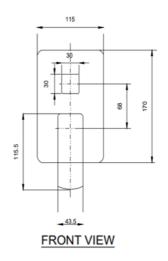

# **TECHNICAL DATA SHEET**



### Casa Milano

Sapphire concealed shower mixer with diverter Matte black

#### 390100104173

This Matte black shower mixer is a sleek and stylish addition to any bathroom, ensuring a seamless and lavish experience, making it an excellent choice for those seeking a statement piece to elevate the bathroom decor. It is also easy to install.

#### **SPECIFICATIONS**

Colour: Available in Chrome, Matte black, Matte gold, Bronze

brass, Shiny gold Material: Solid Brass Mounting: Wall mounted Operating type: Manual Shape (mm): Square



## **DRAWING**





# **TECHNOLOGY**







Durable Materials







Follow us - casamilanouae