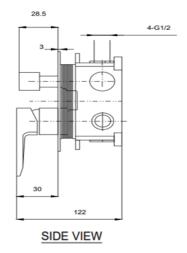

# **TECHNICAL DATA SHEET**



### Casa Milano

Sapphire concealed shower mixer with diverter Matte black

#### 390100104173

This Matte black shower mixer is a sleek and stylish addition to any bathroom, ensuring a seamless and lavish experience, making it an excellent choice for those seeking a statement piece to elevate the bathroom decor. It is also easy to install.

#### **SPECIFICATIONS**

Colour: Available in Chrome, Matte black, Matte gold, Bronze

brass, Shiny gold Material: Solid Brass Mounting: Wall mounted Operating type: Manual Shape (mm): Square



## **DRAWING**





# **TECHNOLOGY**







Durable Materials







Follow us - casamilanouae