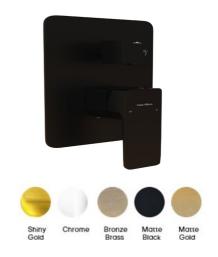

### Casa Milano

Sapphire concealed shower mixer with diverter Matte black

#### **SPECIFICATIONS**

Colour: Available in Chrome, Matte black, Matte gold, Bronze

brass, Shiny gold Material: Solid Brass Mounting: Wall mounted Operating type: Manual Shape (mm): Square