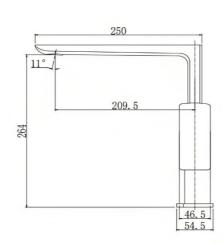

#### **SPECIFICATIONS**

Colour: Chrome

Material: Solid Brass Tap holes: Single hole Mounting: Deck mounted Operating type: Manual Shape (mm): Square

Dimensions: All dimensions are in mm, as per the drawing

below.

## **DRAWING**