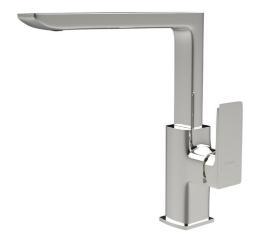

#### Casa Milano

Sapphire sink mixer Chrome

#### 390100103789

This Chrome kitchen mixer is a stylish, easy to use fixture for kitchen. It offers precise water control, smooth operation, and durability due to its high quality materials. It's also easy to clean and can be operated with one hand, making it a practical and elegant addition to kitchen.

#### **SPECIFICATIONS**

Colour: Chrome

Material: Solid Brass Tap holes: Single hole Mounting: Deck mounted Operating type: Manual Shape (mm): Square

Dimensions: All dimensions are in mm, as per the drawing