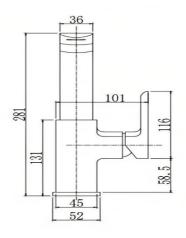

#### **SPECIFICATIONS**

Colour: Chrome

Material: Solid Brass Tap holes: Single hole Mounting: Deck mounted Operating type: Manual Shape (mm): Square

Dimensions: All dimensions are in mm, as per the drawing

below.

## **DRAWING**