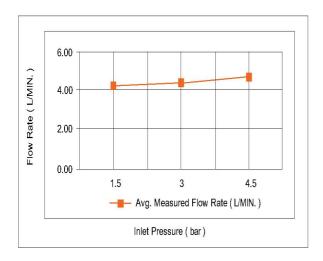

#### **SPECIFICATIONS**

Colour: Available in Chrome

Material: Solid Brass Tap holes: Single hole Mounting: Deck mounted Operating type: Manual Flow rate (Liter): 4.38 Shape (mm): Square

Water efficiency rate:

#### FLOW CHART