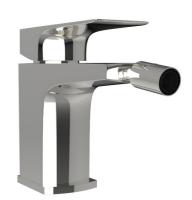

### Casa Milano

Sapphire Bidet mixer Chrome

#### 390100103788

This chrome bidet mixer is the perfect addition to any bathroom. The single-lever control makes it easy to adjust the water temperature and flow, and the pop-up waste prevents water from pooling in the basin.