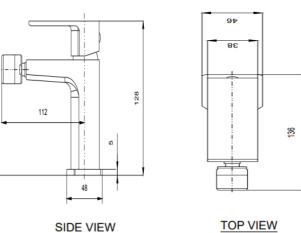

## **TECHNICAL DATA SHEET**



### Casa Milano

Sapphire Bidet mixer Chrome

#### 390100103788

This chrome bidet mixer is the perfect addition to any bathroom. The single-lever control makes it easy to adjust the water temperature and flow, and the pop-up waste prevents water from pooling in the basin.

#### **SPECIFICATIONS**

Colour: Available in Chrome

Material: Solid Brass Tap holes: Single hole Mounting: Deck mounted Operating type: Manual Flow rate (Liter): 4.38 Shape (mm): Square

Water efficiency rate:



#### FLOW CHART



# **DRAWING**



#### **TECHNOLOGY**







**Durable Materials** 







Follow us - casamilanouae







87