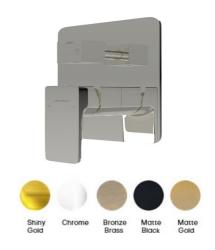

#### **SPECIFICATIONS**

Colour: Available in Chrome, Matte black, Matte gold, Bronze

brass, Shiny gold Material: Solid Brass Mounting: Wall mounted Operating type: Manual Shape (mm): Square