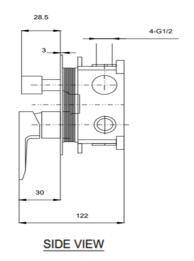

# **TECHNICAL DATA SHEET**



### Casa Milano

Sapphire concealed shower mixer with diverter Chrome

#### 390100103433

This chrome shower mixer is a sleek and stylish addition to any bathroom, ensuring a seamless and lavish experience, making it an excellent choice for those seeking a statement piece to elevate the bathroom decor. It is also easy to install.

#### **SPECIFICATIONS**

Colour: Available in Chrome, Matte black, Matte gold, Bronze

brass, Shiny gold Material: Solid Brass Mounting: Wall mounted Operating type: Manual Shape (mm): Square



## **DRAWING**





## **TECHNOLOGY**







**Durable Materials** 







Follow us - casamilanouae









www.casamilanoitaly.com