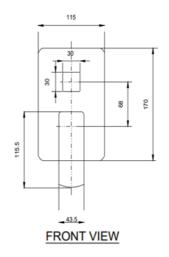

# **TECHNICAL DATA SHEET**



### Casa Milano

Sapphire concealed shower mixer with diverter Chrome

#### 390100103433

This chrome shower mixer is a sleek and stylish addition to any bathroom, ensuring a seamless and lavish experience, making it an excellent choice for those seeking a statement piece to elevate the bathroom decor. It is also easy to install.

#### **SPECIFICATIONS**

Colour: Available in Chrome, Matte black, Matte gold, Bronze

brass, Shiny gold Material: Solid Brass Mounting: Wall mounted Operating type: Manual Shape (mm): Square



## **DRAWING**





## **TECHNOLOGY**







**Durable Materials** 







Follow us - casamilanouae









www.casamilanoitaly.com