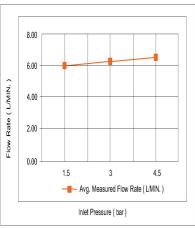

# FLOW CHART

8.00 6.00 Rate (L/MIN. 4.00 2.00 0.00 Inlet Pressure (bar) **BATH MIXER** 

HAND SHOWER