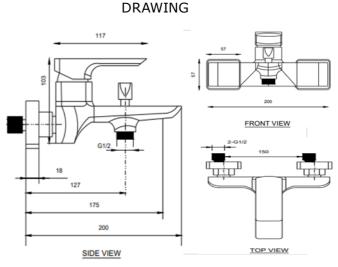

#### **SPECIFICATIONS**

Colour: Available in Chrome, Matte black, Matte gold, bronze

brass, Shiny gold Material: Solid Brass Mounting: Wall mounted Operating type: Manual

Hand Shower Flow rate (Liter): 6.31 Bath Mixer Flow rate (Liter): 7.23

Shape (mm): Square

Water efficiency rate: