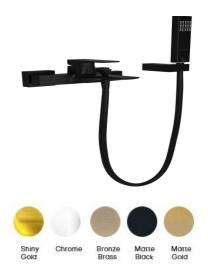

#### **SPECIFICATIONS**

Colour: Available in Chrome, Matte black, Matte gold, bronze

brass, Shiny gold Material: Solid Brass Mounting: Wall mounted Operating type: Manual

Hand Shower Flow rate (Liter): 6.31 Bath Mixer Flow rate (Liter): 7.23