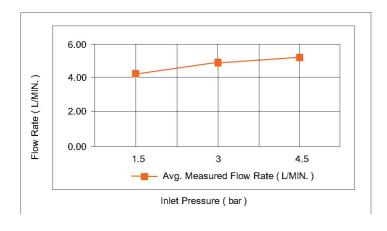

# FLOW CHART

#### **SPECIFICATIONS**

Colour: Available in Chrome, Matte gold, Matte black, Bronze

barss, Shiny gold Material: Solid brass Tap holes: single hole Mounting: Deck mounted Operating type: Manual Flow rate (Liter): 4.85 Height (mm): 149 mm Depth (mm): 170 mm Shape (mm): Square