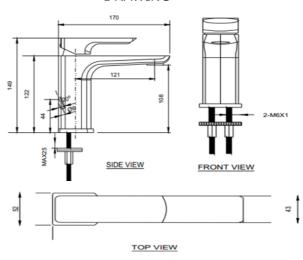

# **DRAWING**

#### **SPECIFICATIONS**

Colour: Available in Chrome, Matte gold, Matte black, Bronze

barss, Shiny gold Material: Solid brass Tap holes: single hole Mounting: Deck mounted Operating type: Manual Flow rate (Liter): 4.85 Height (mm): 149 mm Depth (mm): 170 mm Shape (mm): Square