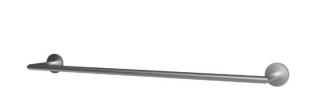

### Casa Milano

Spain Towel Bar Brushed Nickel

### 390100112035

The Luxurious Spain Collection Towel Bar is a sophisticated and functional accessory that adds a touch of elegance to your bathroom decor. Crafted with precision and attention to detail, this towel bar combines style, durability, and practicality.

### **SPECIFICATIONS**

Color : Available in Chrome, Matt Gold, Matt Grey, Bronze Brass

Shiny Gold, Matt Black, Saffron Gold, Brushed Nickel, Rust Copper

: Brass Material Width (mm) : 614 Depth (mm) : 70 Shape : Round