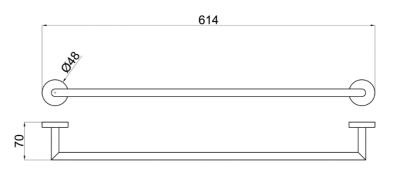

### **SPECIFICATIONS**

Color : Available in Chrome, Matt Gold, Matt Grey, Bronze Brass

Shiny Gold, Matt Black, Saffron Gold, Brushed Nickel, Rust Copper

: Brass Material Width (mm) : 614 Depth (mm) : 70 Shape : Round

#### **DRAWING**