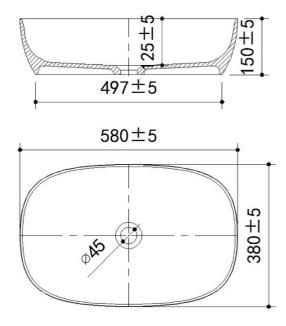

#### **SPECIFICATIONS**

Color : Chrome, Amber, Black, Green, Clear

Type : Counter Basin : Resin Stone Material

Height (mm) : 150 Depth (mm) : 580 Shape : Oval

### DRAWING