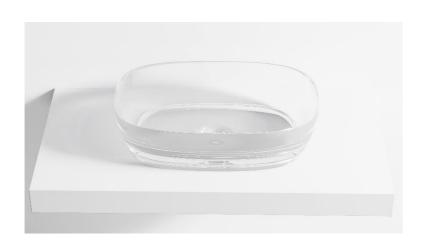

## 390100111894

This Transparent basin appears to be a modern wash basin with an alluring gradient design, transitioning from a lighter shade at the top to a deeper, darker hue at the base. The material looks to be a high-quality resin stone, giving it a sleek and contemporary appearance. It comes with a pop-up waste, which is a convenient feature allowing for easy opening and closing of the drain. The oval shape and the rich color palette suggest that it would add a touch of elegance and sophistication to any bathroom decor.

#### **SPECIFICATIONS**

Color : Chrome, Amber, Black, Green, Clear

Type : Counter Basin : Resin Stone Material

Height (mm) : 150 Depth (mm) : 580 Shape : Oval