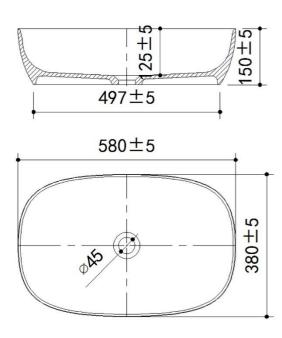

# DRAWING

#### **SPECIFICATIONS**

Color : Chrome, Amber, Black, Green, Clear

Type : Counter Basin
Material : Resin Stone

Height (mm) : 150
Depth (mm) : 580
Shape : Oval