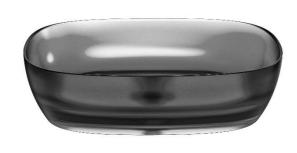

### 390100111892

This Transparent basin appears to be a modern wash basin with an alluring gradient design, transitioning from a lighter shade at the top to a deeper, darker hue at the base. The material looks to be a high-quality resin stone, giving it a sleek and contemporary appearance. It comes with a pop-up waste, which is a convenient feature allowing for easy opening and closing of the drain. The oval shape and the rich color palette suggest that it would add a touch of elegance and sophistication to any bathroom decor.