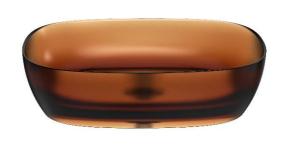

## Casa Milano

Amber Transparent Basin With Chrome Pop Up Drain Amber

## 390100111891

This Transparent basin appears to be a modern wash basin with an alluring gradient design, transitioning from a lighter shade at the top to a deeper, darker hue at the base. The material looks to be a high-quality resin stone, giving it a sleek and contemporary appearance. It comes with a pop-up waste, which is a convenient feature allowing for easy opening and closing of the drain. The oval shape and the rich color palette suggest that it would add a touch of elegance and sophistication to any bathroom decor.