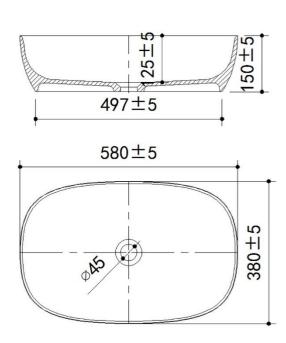

#### **SPECIFICATIONS**

Color : Chrome, Amber, Black, Green, Clear

Type : Counter Basin
Material : Resin Stone

Height (mm) : 150
Depth (mm) : 580
Shape : Oval

### **DRAWING**