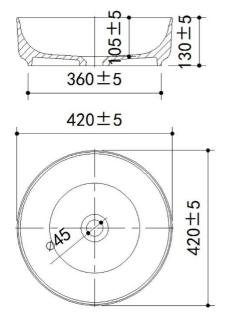

## SPECIFICATIONS

| Color       | : Chrome, Amber, Black, Green, Clear |
|-------------|--------------------------------------|
| Туре        | : Counter Basin                      |
| Material    | : Resin Stone                        |
| Height (mm) | : 130                                |
| Depth (mm)  | : 420                                |
| Shape       | : Round                              |
|             |                                      |