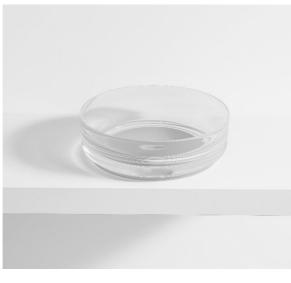

### Casa Milano

Garnet Transparent Basin With Chrome Pop Up Drain Clear

#### 390100111890

This Garnet Transparent basin appears to be a modern wash basin with an alluring gradient design, transitioning from a lighter shade at the top to a deeper, darker hue at the base. The material looks to be a high-quality resin stone, giving it a sleek and contemporary appearance. It comes with a pop-up waste, which is a convenient feature allowing for easy opening and closing of the drain. The circular shape and the rich color palette suggest that it would add a touch of elegance and sophistication to any bathroom decor.