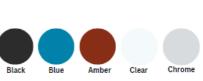

## SPECIFICATIONS

| Color       | : Chrome, Amber, Black, Green, Clear |
|-------------|--------------------------------------|
| Туре        | : Counter Basin                      |
| Material    | : Resin Stone                        |
| Height (mm) | : 130                                |
| Depth (mm)  | : 420                                |
| Shape       | : Round                              |
|             |                                      |