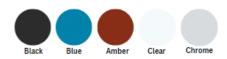

#### **SPECIFICATIONS**

Color : Chrome, Amber, Black, Blue, Clear

: Counter Basin Type : Resin Stone Material

Height (mm) : 130 Depth (mm) : 420 Shape : Round