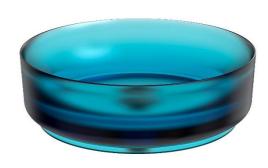

## 390100111889

This Garnet Transparent basin appears to be a modern wash basin with an alluring gradient design, transitioning from a lighter shade at the top to a deeper, darker hue at the base. The material looks to be a high-quality resin stone, giving it a sleek and contemporary appearance. It comes with a pop-up waste, which is a convenient feature allowing for easy opening and closing of the drain. The circular shape and the rich color palette suggest that it would add a touch of elegance and sophistication to any bathroom decor.