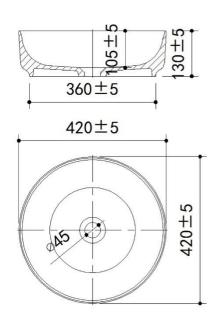

### DRAWING

#### **SPECIFICATIONS**

Color : Chrome, Amber, Black, Blue, Clear

: Counter Basin Type : Resin Stone Material

Height (mm) : 130 Depth (mm) : 420 Shape : Round