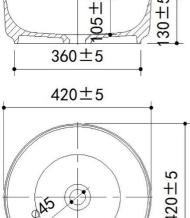

## SPECIFICATIONS

| Color       | : Chrome, Amber, Black, Green, Clear |
|-------------|--------------------------------------|
| Туре        | : Counter Basin                      |
| Material    | : Resin Stone                        |
| Height (mm) | : 130                                |
| Depth (mm)  | : 420                                |
| Shape       | : Round                              |
|             |                                      |