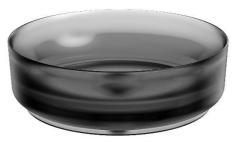

#### 390100111888

This Garnet Transparent basin appears to be a modern wash basin with an alluring gradient design, transitioning from a lighter shade at the top to a deeper, darker hue at the base. The material looks to be a high-quality resin stone, giving it a sleek and contemporary appearance. It comes with a pop-up waste, which is a convenient feature allowing for easy opening and closing of the drain. The circular shape and the rich color palette suggest that it would add a touch of elegance and sophistication to any bathroom decor.