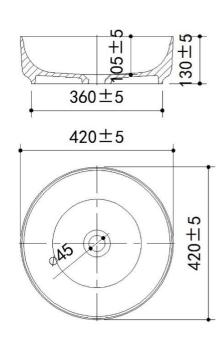

### **SPECIFICATIONS**

Color : Chrome, Amber, Black, Green, Clear

: Counter Basin Type Material : Resin Stone

Height (mm) : 130 Depth (mm) : 420 Shape : Round

#### DRAWING