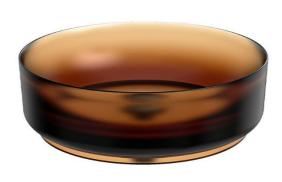

### 390100111887

This Garnet Transparent basin appears to be a modern wash basin with an alluring gradient design, transitioning from a lighter shade at the top to a deeper, darker hue at the base. The material looks to be a high-quality resin stone, giving it a sleek and contemporary appearance. It comes with a pop-up waste, which is a convenient feature allowing for easy opening and closing of the drain. The circular shape and the rich color palette suggest that it would add a touch of elegance and sophistication to any bathroom decor.