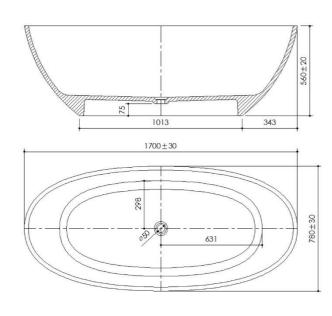

### **SPECIFICATIONS**

Color : Chrome, Amber, Black, Green, Clear

Type : Counter Basin : Resin Stone Material

Height (mm) : 560 Depth (mm) : 1700 Shape : Oval

#### DRAWING