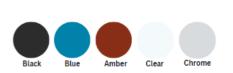

### **SPECIFICATIONS**

Color : Chrome, Amber, Black, Green, Clear

Type : Counter Basin : Resin Stone Material

Height (mm) : 560 Depth (mm) : 1700 Shape : Oval