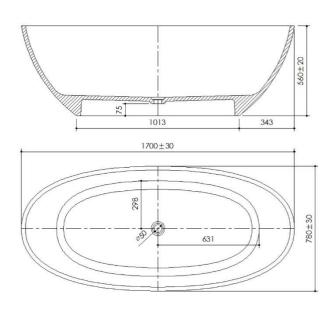

### **SPECIFICATIONS**

Color : Chrome, Amber, Black, Blue, Clear

Type : Counter Basin : Resin Stone Material

Height (mm) : 560 Depth (mm) : 1700 Shape : Oval

#### DRAWING