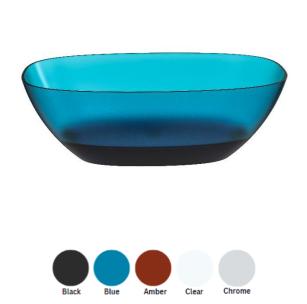

### 390100111885

This striking transparent bathtub, featuring a captivating gradient of color that transitions from a deep, dark base to a radiant hue at the brim. The design of the bathtub is modern and sleek, offering a statement piece for any contemporary bathroom. It's likely made from a durable, high-quality material such as resin stone, providing both aesthetics and longevity. The bathtub's transparency adds an element of lightness and luxury, allowing it to become a focal point in the space. Equipped with a pop-up drain.

### **SPECIFICATIONS**

Color : Chrome, Amber, Black, Blue, Clear

Type : Counter Basin : Resin Stone Material

Height (mm) : 560 Depth (mm) : 1700 Shape : Oval