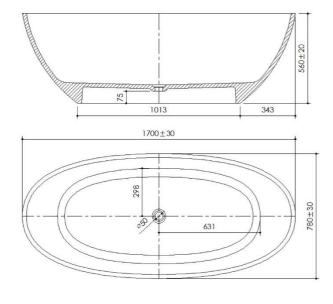

## Casa Milano

Ametis Transparent Bathtub With Chrome Pop Up Drain Black

### 390100111884

This striking transparent bathtub, featuring a captivating gradient of color that transitions from a deep, dark base to a radiant hue at the brim. The design of the bathtub is modern and sleek, offering a statement piece for any contemporary bathroom. It's likely made from a durable, high-quality material such as resin stone, providing both aesthetics and longevity. The bathtub's transparency adds an element of lightness and luxury, allowing it to become a focal point in the space. Equipped with a pop-up drain.

### **SPECIFICATIONS**

Color : Chrome, Amber, Black, Green, Clear

Type : Counter Basin
Material : Resin Stone

Height (mm) : 560

Depth (mm) : 1700

Shape : Oval

#### **DRAWING**







### **TECHNOLOGY**









**ECO Smart**