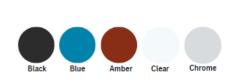

### **SPECIFICATIONS**

Color : Chrome, Amber, Black, Green, Clear

Type : Counter Basin
Material : Resin Stone

Height (mm) : 560

Depth (mm) : 1700

Shape : Oval