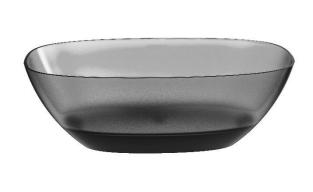

### 390100111884

This striking transparent bathtub, featuring a captivating gradient of color that transitions from a deep, dark base to a radiant hue at the brim. The design of the bathtub is modern and sleek, offering a statement piece for any contemporary bathroom. It's likely made from a durable, high-quality material such as resin stone, providing both aesthetics and longevity. The bathtub's transparency adds an element of lightness and luxury, allowing it to become a focal point in the space. Equipped with a pop-up drain.