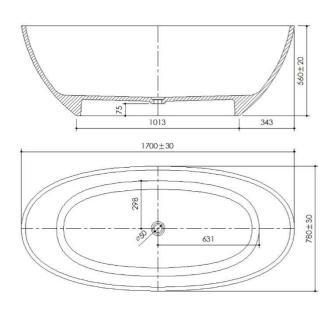

### **SPECIFICATIONS**

Color : Chrome, Amber, Black, Green, Clear

Type : Counter Basin
Material : Resin Stone

 Height (mm)
 : 560

 Depth (mm)
 : 1700

 Shape
 : Oval

#### **DRAWING**