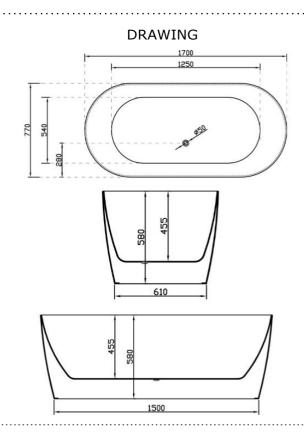

#### **SPECIFICATIONS**

Color : White Type : Bath Tub Material : Acrylic : 770 Height (mm) Width (mm) : 1700 : Oval Shape