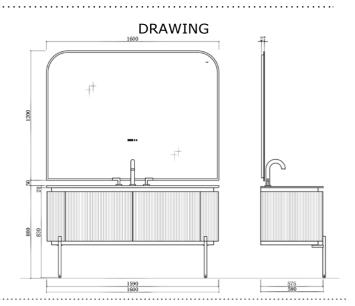

### SPECIFICATIONS

| Color            | : Black Jade Green           |
|------------------|------------------------------|
| Mounting         | : Wall Mounted               |
| Cabinet Material | : Plywood / MDF              |
| Basin Material   | : Nano-diamond Coating Resin |
| Surface Finished | : Painting / Melamine        |
| Cabinet Size     | : 1590*575*830 mm            |
| Countertop Size  | : 1600*580*20 mm             |
| Basin Size       | : 1600*580*208 mm            |
| Mirror Size      | : 1600*30*1200 mm            |
| Basin Color      | : Matt White                 |
| Mirror           | : Frame-less LED lighting    |
| Drawer open      | : Pull-out                   |
| Slider           | : Soft-closing bottom style  |
|                  |                              |