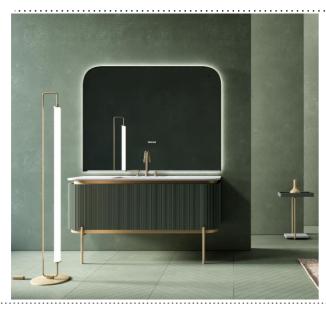

### 390100111381

The Sofia Vanity is a masterpiece of contemporary design, blending functionality with an aesthetic that speaks to modern elegance. With its sleek, integrated sink and expansive counter space, this vanity unit is as practical as it is beautiful. The design features a rectangular silhouette with softened edges, creating a look that is both sophisticated and approachable. The vanity's unique striped facade is accented with gold-finished legs.

### SPECIFICATIONS

| Color            | : Black Jade Green           |
|------------------|------------------------------|
| Mounting         | : Wall Mounted               |
| Cabinet Material | : Plywood / MDF              |
| Basin Material   | : Nano-diamond Coating Resin |
| Surface Finished | : Painting / Melamine        |
| Cabinet Size     | : 1590*575*830 mm            |
| Countertop Size  | : 1600*580*20 mm             |
| Basin Size       | : 1600*580*208 mm            |
| Mirror Size      | : 1600*30*1200 mm            |
| Basin Color      | : Matt White                 |
| Mirror           | : Frame-less LED lighting    |
| Drawer open      | : Pull-out                   |
| Slider           | : Soft-closing bottom style  |
|                  |                              |