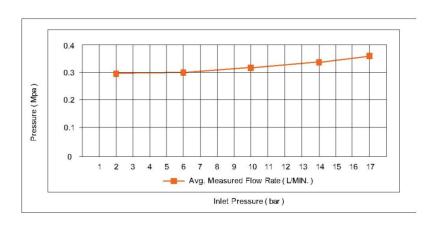

# **TECHNICAL DATA SHEET**



### Casa Milano

Elexa Concealed Thermostatic Bath Shower Mixer Set Matt Black

#### 390100111377

This modern concealed bath shower mixer set that seamlessly combines sleek design with functionality, perfect for contemporary bathrooms. It comes with a hand-held shower wand that offers flexibility for targeted cleaning and

#### **SPECIFICATIONS**

Color : Available in Matt Black, Chrome

: Concealed Type Operation Type : Manual Flow Rate (liter) : 17 : Brass Material : 864-1277 Height (mm) Depth (mm) : 360 Shape : Round

Water Efficiency Rate \*\*\*\*



#### FLOW CHART





## **TECHNOLOGY**









**ECO Smart** 





Follow us - casamilanouae













Email us - info@casamilanoitaly.com