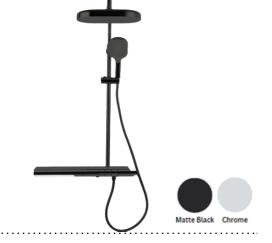

### Casa Milano

Elexa Concealed Thermostatic Bath Shower Mixer Set Matt Black

#### **SPECIFICATIONS**

Color : Available in Matt Black, Chrome

: Concealed Type Operation Type : Manual Flow Rate (liter) : 17 : Brass Material : 864-1277 Height (mm) Depth (mm) : 360 Shape : Round

Water Efficiency Rate \*\*\*\*