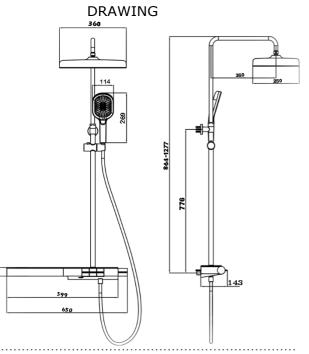

#### **SPECIFICATIONS**

Color : Available in Matt Black, Chrome

: Concealed Type Operation Type : Manual Flow Rate (liter) : 17 : Brass Material : 864-1277 Height (mm) Depth (mm) : 360 Shape : Round

Water Efficiency Rate \*\*\*\*