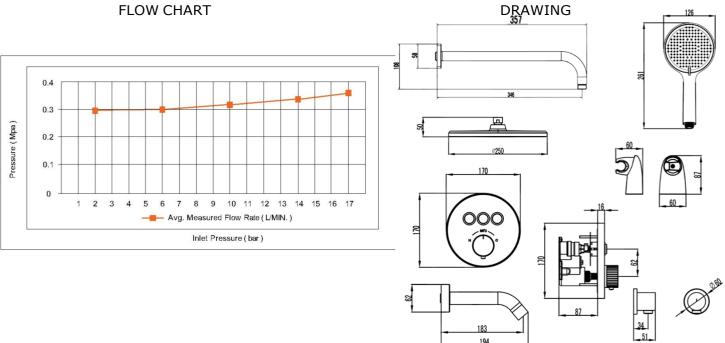

#### **SPECIFICATIONS**

Color : Available in Matt Black, Gunmetal

: Concealed Type Operation Type : Manual Flow Rate (liter) : 17 Material : Brass : 58 Height (mm) Depth (mm) : 357 Shape : Round

Water Efficiency Rate \*\*\*\*