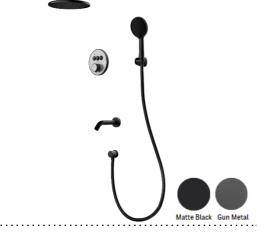

### Casa Milano

Elexa 3 Function Concealed Bath Shower Mixer Set Matt Black

#### 390100111376

This modern concealed bath shower mixer set that seamlessly combines sleek design with functionality, perfect for contemporary bathrooms. It comes with a hand-held shower wand that offers flexibility for targeted cleaning and

#### **SPECIFICATIONS**

Color : Available in Matt Black, Gunmetal

: Concealed Type Operation Type : Manual Flow Rate (liter) : 17 Material : Brass : 58 Height (mm) Depth (mm) : 357 Shape : Round

Water Efficiency Rate \*\*\*\*