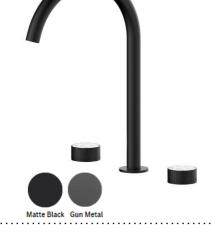

## Casa Milano

Elexa Art 3 Hole Basin Mixer Matt Black

reliability.

**SPECIFICATIONS** 

Color : Available in Matt Black, Gunmetal

Type : Deck Mounted
Operation Type : Manual
Flow Rate (liter) : 6.7

Tap Holes : 3 Holes

Material : Brass

Height (mm) : 283

Depth (mm) : 190