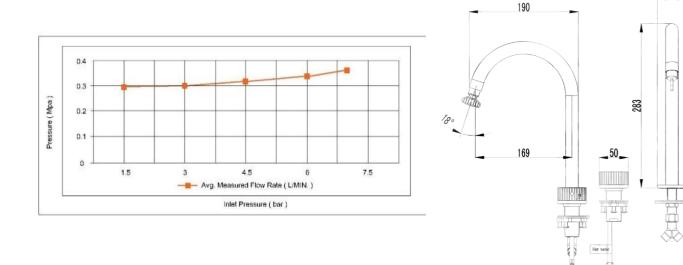

reliability.

**SPECIFICATIONS** 

Color : Available in Matt Black, Gunmetal

Type : Deck Mounted
Operation Type : Manual
Flow Rate (liter) : 6.7

Tap Holes : 3 Holes

Material : Brass

Height (mm) : 283

Depth (mm) : 190

Shape : Round

Water Efficiency Rate :★★★★

FLOW CHART