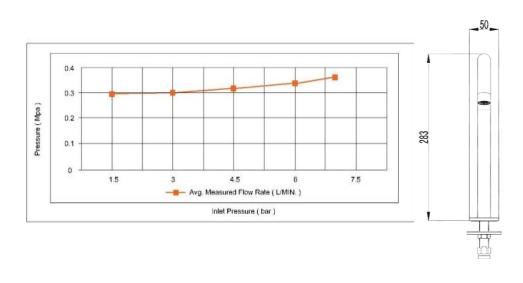

#### FLOW CHART

### **SPECIFICATIONS**

Color : Available in Matt Black, Gunmetal

Type : Deck Mounted Operation Type : Manual Flow Rate (liter) : 6.7 : 2 Holes Tap Holes Material : Brass

Height (mm) : 283 Depth (mm) : 190 Shape : Round Water Efficiency Rate \*\*\*\*