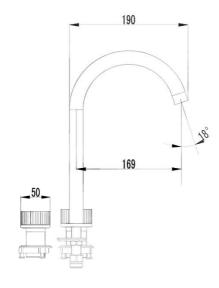

#### **DRAWING**

### **SPECIFICATIONS**

Color : Available in Matt Black, Gunmetal

Type : Deck Mounted Operation Type : Manual Flow Rate (liter) : 6.7 : 2 Holes Tap Holes Material : Brass

Height (mm) : 283 Depth (mm) : 190 Shape : Round Water Efficiency Rate \*\*\*\*