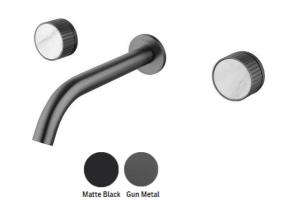

## Casa Milano

Ciao Concealed Basin Mixer Gunmetal

### 390100111371

This Concealed Basin Mixer features a modern and minimalist design, ideal for contemporary bathrooms. Made of high-quality brass material for durability and reliability. The separate handles allow for precise control over water temperature and flow, making it user-friendly and efficient.

## **SPECIFICATIONS**

Color : Available in Matt Black, Gunmetal

Type : Concealed Operation Type : Manual Flow Rate (liter) : 7.2 Tap Holes : 3 Holes Material : Brass Height (mm) : 304 Depth (mm) : 250 Shape : Round