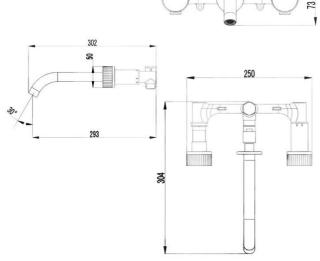

### **DRAWING**

## **SPECIFICATIONS**

Color : Available in Matt Black, Gunmetal

Type : Concealed Operation Type : Manual Flow Rate (liter) : 7.2 Tap Holes : 3 Holes Material : Brass Height (mm) : 304 Depth (mm) : 250 Shape : Round