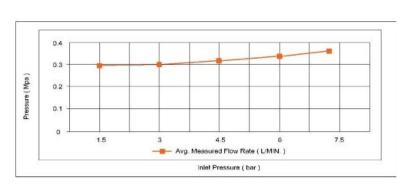

# **TECHNICAL DATA SHEET**



## Casa Milano

Ciao Concealed Basin Mixer Gunmetal

### 390100111371

This Concealed Basin Mixer features a modern and minimalist design, ideal for contemporary bathrooms. Made of high-quality brass material for durability and reliability. The separate handles allow for precise control over water temperature and flow, making it user-friendly and efficient.

## **SPECIFICATIONS**

Color : Available in Matt Black, Gunmetal

Type : Concealed Operation Type : Manual Flow Rate (liter) : 7.2 Tap Holes : 3 Holes Material : Brass Height (mm) : 304 Depth (mm) : 250 Shape : Round

Water Efficiency Rate \*\*\*\*



250

### FLOW CHART



### **DRAWING**



## **TECHNOLOGY**









**Durable Materials** 

**ECO Smart** 





Follow us - casamilanouae