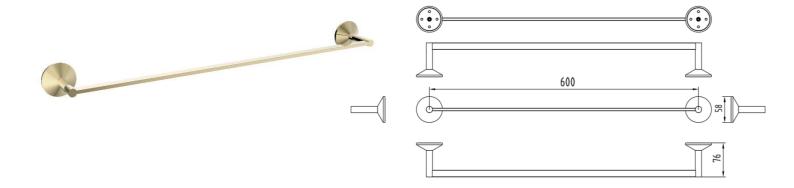

#### SPECIFICATIONS

| Color      | : Champaign Gold |
|------------|------------------|
| Material   | : Brass          |
| Width (mm) | : 600            |
| Depth (mm) | : 76             |
| Shape      | : Rectangle      |
|            |                  |

DRAWING