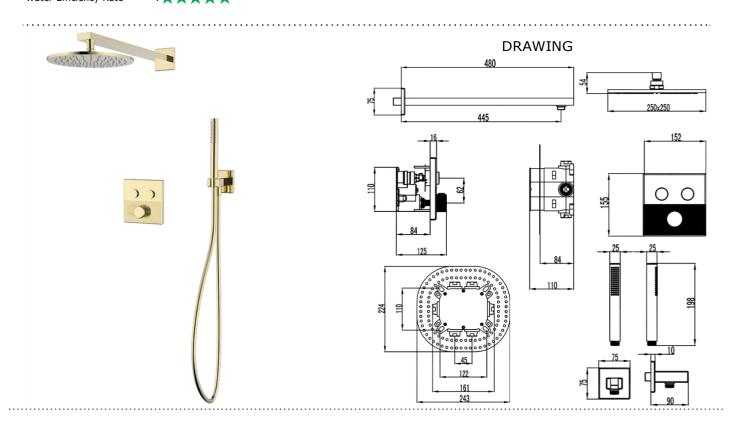

### 390100111362

This two-function concealed shower mixer set that is designed for a modern and elegant bathroom. The shower set features a minimalistic and sleek design, emphasizing clean lines and a polished surface. The components include a round showerhead, a handheld shower, and a square-shaped control valve.

# **SPECIFICATIONS**

Color : Champaign Gold
Type : Concealed
Operation Type : Manual
Material : Brass
Height (mm) : 75
Depth (mm) : 480
Shape : Rectangle
Water Efficiency Rate :