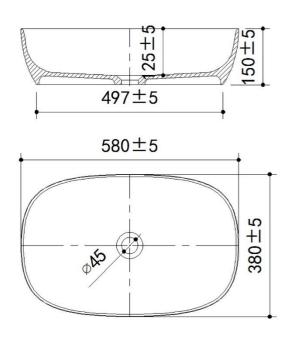

#### **SPECIFICATIONS**

Color : Chrome, Amber, Black, Green, Clear

Type : Counter Basin : Resin Stone Material

Height (mm) : 150 Depth (mm) : 580 Shape : Oval

### DRAWING