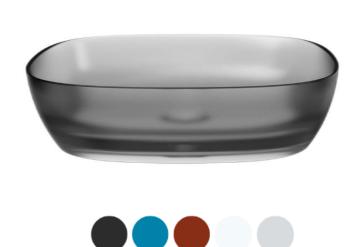

## 390100111341

This Transparent basin appears to be a modern wash basin with an alluring gradient design, transitioning from a lighter shade at the top to a deeper, darker hue at the base. The material looks to be a high-quality resin stone, giving it a sleek and contemporary appearance. It comes with a pop-up waste, which is a convenient feature allowing for easy opening and closing of the drain. The oval shape and the rich color palette suggest that it would add a touch of elegance and sophistication to any bathroom decor.

#### **SPECIFICATIONS**

Color : Chrome, Amber, Black, Green, Clear

Type : Counter Basin : Resin Stone Material

Height (mm) : 150 Depth (mm) : 580 Shape : Oval