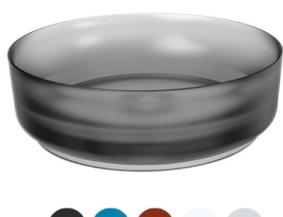

#### 390100111340

This Garnet Transparent basin appears to be a modern wash basin with an alluring gradient design, transitioning from a lighter shade at the top to a deeper, darker hue at the base. The material looks to be a high-quality resin stone, giving it a sleek and contemporary appearance. It comes with a pop-up waste, which is a convenient feature allowing for easy opening and closing of the drain. The circular shape and the rich color palette suggest that it would add a touch of elegance and sophistication to any bathroom decor.