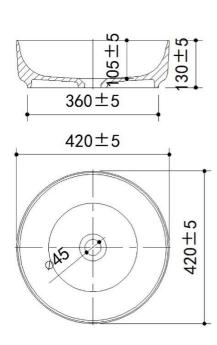

#### **SPECIFICATIONS**

Color : Chrome, Amber, Black, Green, Clear

: Counter Basin Type Material : Resin Stone

Height (mm) : 130 Depth (mm) : 420 Shape : Round

# DRAWING