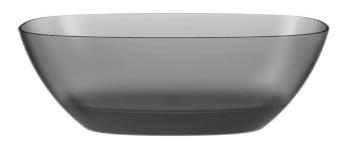

#### Casa Milano

Ametis Transparent Bathtub With Chrome Pop Up Drain Chrome

#### 390100111339

This striking transparent bathtub, featuring a captivating gradient of color that transitions from a deep, dark base to a radiant hue at the brim. The design of the bathtub is modern and sleek, offering a statement piece for any contemporary bathroom. It's likely made from a durable, high-quality material such as resin stone, providing both aesthetics and longevity. The bathtub's transparency adds an element of lightness and luxury, allowing it to become a focal point in the space. Equipped with a pop-up drain.