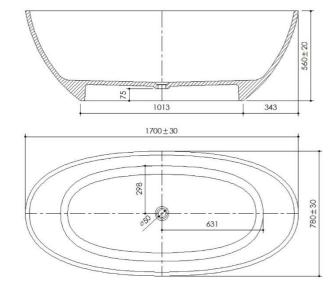

### SPECIFICATIONS

| Color       | : Chrome, Amber, Black, Green, Clear |
|-------------|--------------------------------------|
| Туре        | : Counter Basin                      |
| Material    | : Resin Stone                        |
| Height (mm) | : 560                                |
| Depth (mm)  | : 1700                               |
| Shape       | : Oval                               |
|             |                                      |

DRAWING