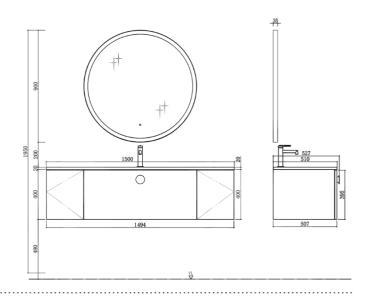

## **DRAWING**

#### **SPECIFICATIONS**

Color : Light Grey Woven Veneer

Mounting : Wall Mounted

Cabinet Material : Plywood / MDF

Basin Material : Nano-diamond Coating

Surface Finished : Painting

Cabinet Size : 1494\*507\*400 mm

Basin Size : 1500\*510\*188 mm

Mirror Size : 900\*35\*900 mm/220\*45\*220 mm

Basin Color : Matt White

Mirror : Frame-less LED lighting

Drawer open : Pull-out

Slider : Soft-closing bottom style