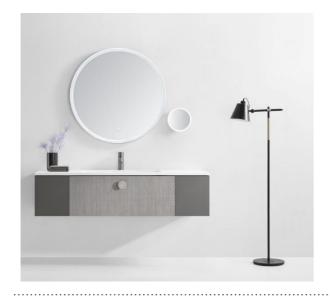

## 390100111337

This is a modern and elegant white vanity with a built-in mirror and integrated lighting, perfect for your bathroom or bedroom. It features a sleek design with clean lines and chrome hardware. The vanity appears to be constructed from manufactured wood for durability and a moisture-resistant finish.

#### **SPECIFICATIONS**

Color : Light Grey Woven Veneer

Mounting : Wall Mounted

Cabinet Material : Plywood / MDF

Basin Material : Nano-diamond Coating

Surface Finished : Painting

Cabinet Size : 1494\*507\*400 mm

Basin Size : 1500\*510\*188 mm

Mirror Size : 900\*35\*900 mm/220\*45\*220 mm

Basin Color : Matt White

Mirror : Frame-less LED lighting

Drawer open : Pull-out

Slider : Soft-closing bottom style