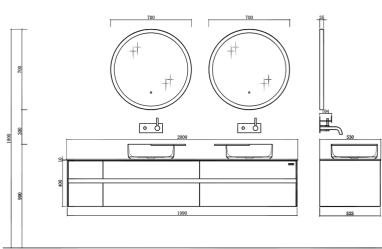

### **SPECIFICATIONS**

Color : Carmine

Mounting : Wall Mounted

Cabinet Material : Plywood / MDF

Basin Material : Transparent Resin

Surface Finished : Painting

Cabinet Size : 1990\*525\*400 mm

Countertop Size : 2000\*530\*10 mm

Basin Size : 500\*400\*130 mm

Mirror Size : \$700\*35\*700 mm

Shelf Size : 800\*104\*80 mm

Basin Color : Transparent Brown

Mirror : Frame-less LED lighting

Drawer open : Pull-out

Slider : Soft-closing bottom style

## DRAWING