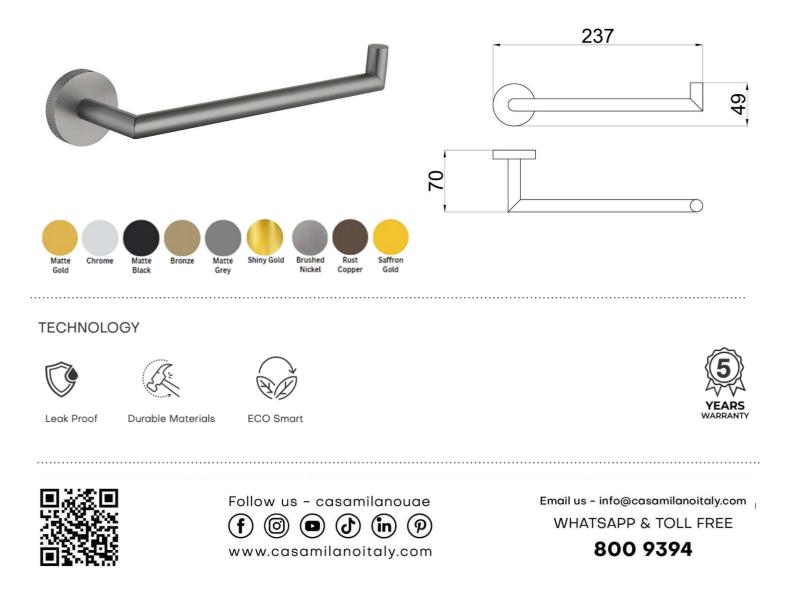

## 390100111248

This is a square-shaped towel ring made of chrome-plated brass. It has a minimalist design with clean lines and smooth surfaces. It appears to be wall-mounted and uses two screws for installation, which are hidden by the base plate for a seamless look.

| SPECIFICATIONS | 5                                                                |
|----------------|------------------------------------------------------------------|
| Color          | : Available in Chrome, Matt Gold, Bronze Brass, Shiny Gold,      |
|                | Matt Black, Saffron Gold, Rust Copper, Brushed Nickel, Matt Grey |
| Material       | : Brass                                                          |
| Height (mm)    | : 70                                                             |
| Depth (mm)     | : 237                                                            |
| Shape          | : Round                                                          |
|                |                                                                  |
|                |                                                                  |