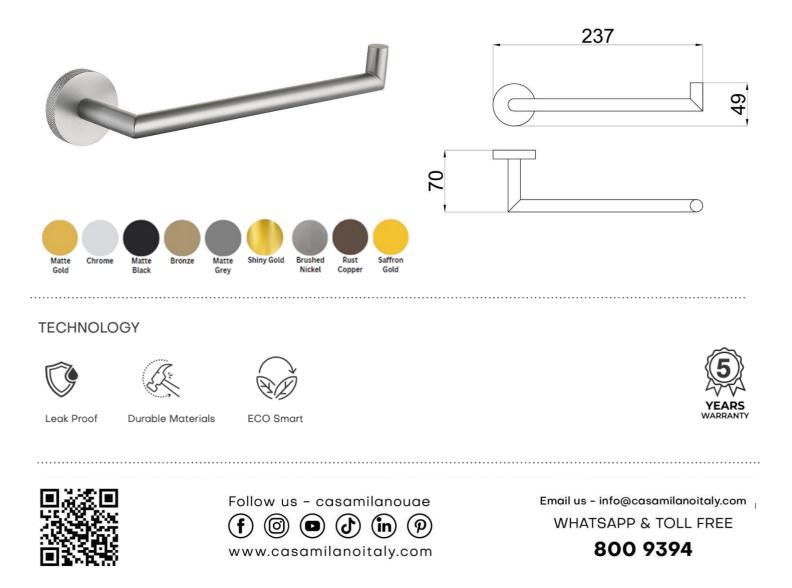

## 390100111247

This is a square-shaped towel ring made of chrome-plated brass. It has a minimalist design with clean lines and smooth surfaces. It appears to be wall-mounted and uses two screws for installation, which are hidden by the base plate for a seamless look.

| SPECIFICATION | S                                                                |
|---------------|------------------------------------------------------------------|
| Color         | : Available in Chrome, Matt Gold, Bronze Brass, Shiny Gold,      |
|               | Matt Black, Saffron Gold, Rust Copper, Brushed Nickel, Matt Grey |
| Material      | : Brass                                                          |
| Height (mm)   | : 70                                                             |
| Depth (mm)    | : 237                                                            |
| Shape         | : Round                                                          |
|               |                                                                  |
|               |                                                                  |