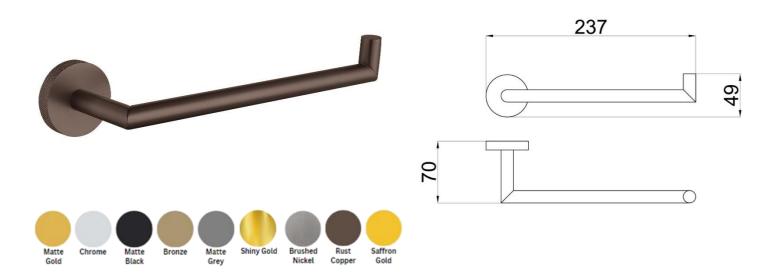

## 390100111246

This is a square-shaped towel ring made of chrome-plated brass. It has a minimalist design with clean lines and smooth surfaces. It appears to be wall-mounted and uses two screws for installation, which are hidden by the base plate for a seamless look.

#### **SPECIFICATIONS**

Color : Available in Chrome, Matt Gold, Bronze Brass, Shiny Gold,

Matt Black, Saffron Gold, Rust Copper, Brushed Nickel, Matt Grey

Material : Brass
Height (mm) : 70
Depth (mm) : 237
Shape : Round