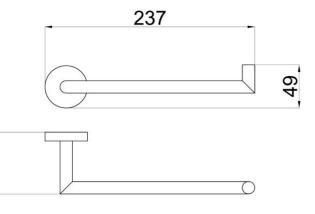

#### **SPECIFICATIONS**

Color : Available in Chrome, Matt Gold, Bronze Brass, Shiny Gold,

Matt Black, Saffron Gold, Rust Copper, Brushed Nickel, Matt Grey

Material : Brass : 70 Height (mm) Depth (mm) : 237 Shape : Round

## **DRAWING**