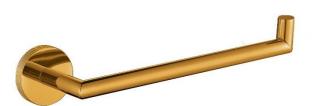

# 390100111245

This is a square-shaped towel ring made of chrome-plated brass. It has a minimalist design with clean lines and smooth surfaces. It appears to be wall-mounted and uses two screws for installation, which are hidden by the base plate for a seamless look.