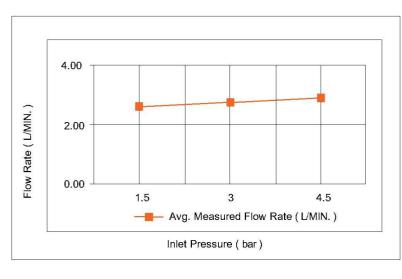

T**



### **Casa Milano**

Spain Brass Shattaf Brushed Nickel

## 390100111243

The Luxurious Spain Collection Brass Shattaf is a premium bathroom accessory that exudes both style and functionality. The Shattaf is also known as a bidet spray or hand-held bidet. With Shattaf, you can elevate your bathroom experience & enjoy the convenience & sophistication it offers.

#### SPECIFICATIONS Color : Available in Chrome, Matte Gold, Matte Black, Bronze, Saffron Gold, Matt Grey, Brushed Nickel, Rust Copper : Wall Mounted Mounting : Manual **Operation Type** Flow Rate (litre) : 3 Material : Brass Height (mm) : 119.5 Depth (mm) : 63 : Round Shape Water Efficiency Rate :\*\*\*\*\* Matte Chr Matte Bronze Matte Rust Saffron Brush Gold Black Grey Copper Gold Nickel . . . . . . DRAWING

## FLOW CHART



# 28.5 119.5 **Ø**26 **0**45 50

亡亡

63

## TECHNOLOGY







Leak Proof

**Durable Materials** 

ECO Smart





Follow us - casamilanouae www.casamilanoitaly.com Email us - info@casamilanoitaly.com WHATSAPP & TOLL FREE

dap

800 9394