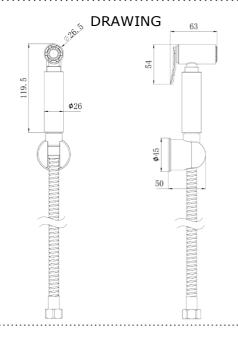

**SPECIFICATIONS** Color : Available in Chrome, Matte Gold, Matte Black, Bronze, Saffron Gold, Matt Grey, Brushed Nickel, Rust Copper : Wall Mounted Mounting : Manual Operation Type Flow Rate (litre) : 3 Material : Brass Height (mm) : 119.5 Depth (mm) : 63 : Round Shape