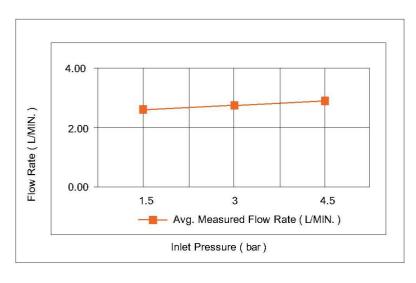

# **TECHNICAL DATA SHEET**



# Casa Milano

Spain Brass Shattaf Rust Copper

### 390100111242

Water Efficiency Rate

The Luxurious Spain Collection Brass Shattaf is a premium bathroom accessory that exudes both style and functionality. The Shattaf is also known as a bidet spray or hand-held bidet. With Shattaf, you can elevate your bathroom experience & enjoy the convenience & sophistication it offers.

**SPECIFICATIONS** Color : Available in Chrome, Matte Gold, Matte Black, Bronze, Saffron Gold, Matt Grey, Brushed Nickel, Rust Copper : Wall Mounted Mounting : Manual Operation Type Flow Rate (litre) : 3 Material : Brass Height (mm) : 119.5 Depth (mm) : 63 : Round Shape



### FLOW CHART

\*\*\*\*





# **TECHNOLOGY**



Leak Proof



**Durable Materials**