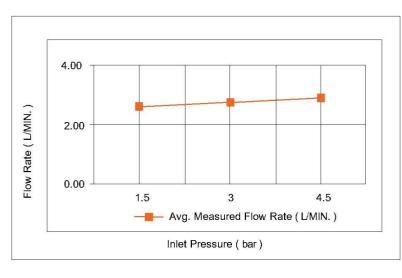

| : 63                                           |               |        |                |        | 10000         |                |                 |                   |  |
| Shape                 | : Round                                        |               |        |                |        |               |                |                 |                   |  |
| Water Efficiency Rate | • <del>****</del>                              |               |        |                |        |               |                |                 |                   |  |
|                       |                                                | Matte<br>Gold | Chrome | Matte<br>Black | Bronze | Matte<br>Grey | Rust<br>Copper | Saffron<br>Gold | Brushed<br>Nickel |  |

### FLOW CHART



# 

山

## TECHNOLOGY







Leak Proof

Durable Materials

ECO Smart





Follow us - casamilanouae (f) (a) (b) (c) (in) (p) www.casamilanoitaly.com Email us - info@casamilanoitaly.com WHATSAPP & TOLL FREE

m

800 9394