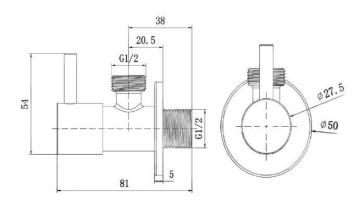

## **SPECIFICATIONS**

Color : Available in Chrome, Matt Gold, Matt Grey, Bronze, Shiny Gold,

Matt Black, Saffron Gold, Brushed Nickel, Rust Copper

: Brass Material Height (mm) : 54 Depth (mm) : 81 Shape : Round

### **DRAWING**

Saffron Gold

**TECHNOLOGY** 

**Durable Materials** 

**ECO Smart** 

Follow us - casamilanouae