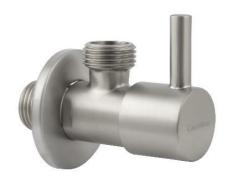

## Casa Milano

Spain Angle Valve Brushed Nickel

## 390100111239

The Luxurious Spain Collection angle valve is small but a crucial plumbing device that regulates water flow to individual fixtures, offering control, convenience, and protection against water damage when needed.

## **SPECIFICATIONS**

Color : Available in Chrome, Matt Gold, Matt Grey, Bronze, Shiny Gold,

Matt Black, Saffron Gold, Brushed Nickel, Rust Copper

: Brass Material Height (mm) : 54 Depth (mm) : 81 Shape : Round