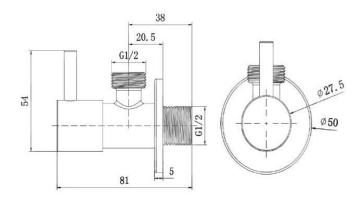

## **SPECIFICATIONS**

Color : Available in Chrome, Matt Gold, Matt Grey, Bronze, Shiny Gold,

Matt Black, Saffron Gold, Brushed Nickel, Rust Copper

Material : Brass
Height (mm) : 54
Depth (mm) : 81
Shape : Round

### **DRAWING**

**TECHNOLOGY** 

**Durable Materials** 

ECO Smart

Follow us - casamilanouae