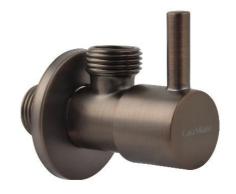

## Casa Milano

Spain Angle Valve Rust Copper

## 390100111238

The Luxurious Spain Collection angle valve is small but a crucial plumbing device that regulates water flow to individual fixtures, offering control, convenience, and protection against water damage when needed.

## **SPECIFICATIONS**

Color : Available in Chrome, Matt Gold, Matt Grey, Bronze, Shiny Gold,

Matt Black, Saffron Gold, Brushed Nickel, Rust Copper

Material : Brass
Height (mm) : 54
Depth (mm) : 81
Shape : Round