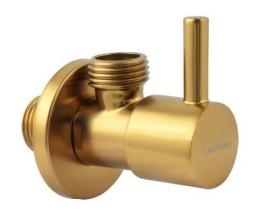

## Casa Milano

Spain Angle Valve Saffron Gold

## 390100111237

The Luxurious Spain Collection angle valve is small but a crucial plumbing device that regulates water flow to individual fixtures, offering control, convenience, and protection against water damage when needed.

## **SPECIFICATIONS**

Color : Available in Chrome, Matt Gold, Matt Grey, Bronze, Shiny Gold,

Matt Black, Saffron Gold, Brushed Nickel, Rust Copper

: Brass Material Height (mm) : 54 Depth (mm) : 81 Shape : Round