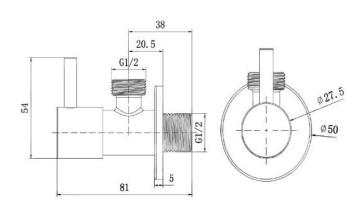

## **SPECIFICATIONS**

Color : Available in Chrome, Matt Gold, Matt Grey, Bronze, Shiny Gold,

Matt Black, Saffron Gold, Brushed Nickel, Rust Copper

: Brass Material Height (mm) : 54 Depth (mm) : 81 Shape : Round

### **DRAWING**

Saffron Gold

**TECHNOLOGY** 

**Durable Materials** 

**ECO Smart** 

Follow us - casamilanouae