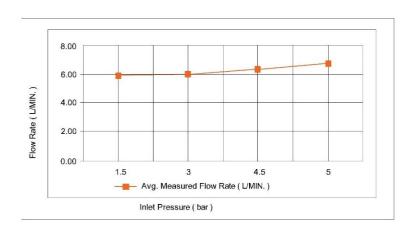

# **TECHNICAL DATA SHEET**



## Casa Milano

Spain Rain Shower With Set And Column Brushed Nickel

#### 390100111235

The Luxurious Spain Collection is a high-end shower system that is sure to add a touch of luxury to your bathroom. The set includes a rain shower head, a hand shower, a shower hose, and a shower arm. It is made of high-quality materials and is sure to last for years to come. It is also easy to install and maintain.

#### **SPECIFICATIONS**

Color : Available in Saffron Gold, Rust Copper, Brushed Nickel, Matt Grey

Mounting : Wall Mounted
Operation Type : Manual
Flow Rate (liter) : 7.7
Tap Holes : 2 Holes
Material : Brass

Material : Brass
Height (mm) : 1231
Depth (mm) : 484
Shape : Round

Water Efficiency Rate :★★★★



## **FLOW CHART**





## **TECHNOLOGY**









**Durable Materials** 

**ECO Smart** 





Follow us - casamilanouae