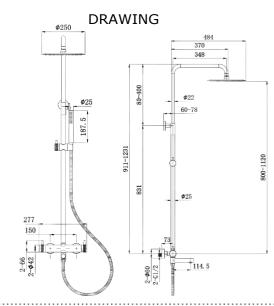

Material : Brass
Height (mm) : 1231
Depth (mm) : 484
Shape : Round

Water Efficiency Rate :★★★★