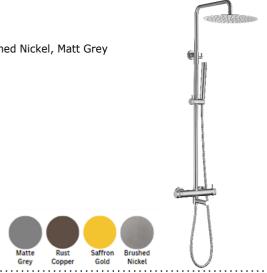

#### **SPECIFICATIONS**

Color : Available in Saffron Gold, Rust Copper, Brushed Nickel, Matt Grey

Mounting : Wall Mounted
Operation Type : Manual
Flow Rate (liter) : 7.7
Tap Holes : 2 Holes
Material : Brass