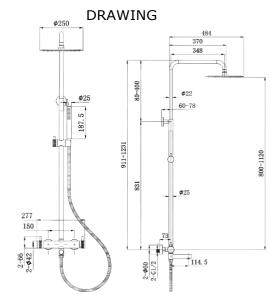

Height (mm) : 1231 : 484 Depth (mm) : Round Shape

Water Efficiency Rate \*\*\*\*