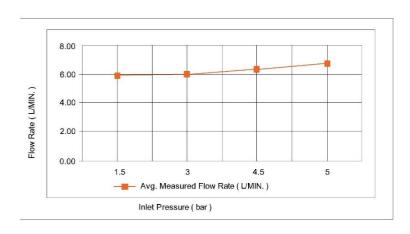

# TECHNICAL DATA SHEET



# Casa Milano

Spain Rain Shower With Set And Column Rust Copper

#### 390100111234

The Luxurious Spain Collection is a high-end shower system that is sure to add a touch of luxury to your bathroom. The set includes a rain shower head, a hand shower, a shower hose, and a shower arm. It is made of high-quality materials and is sure to last for years to come. It is also easy to install and maintain.

#### **SPECIFICATIONS**

Color : Available in Saffron Gold, Rust Copper, Brushed Nickel, Matt Grey

Mounting : Wall Mounted Operation Type : Manual Flow Rate (liter) : 7.7 Tap Holes : 2 Holes Material : Brass

Height (mm) : 1231 : 484 Depth (mm) : Round Shape

Water Efficiency Rate \*\*\*\*



## FLOW CHART





## **TECHNOLOGY**













**Durable Materials** 



Follow us - casamilanouae