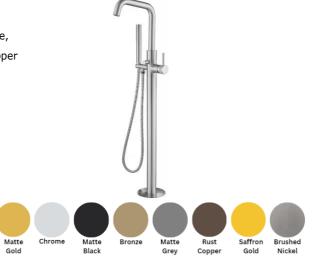

### **SPECIFICATIONS**

Color : Available in Chrome, Matt Gold, Matt Black, Bronze,

Matt Grey, Saffron Gold, Brushed Nickel, Rust Copper

Type : Freestanding

Operation Type : Manual : 6.54 Flow Rate (liter) Tap Holes : 1 Holes Material : Brass : 1022 Height (mm) Depth (mm) : 270 : Round Shape