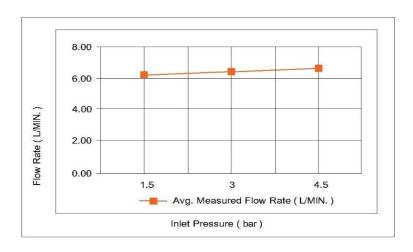

# TECHNICAL DATA SHEET



# Casa Milano

Spain Freestanding Bath Mixer Brushed Nickel

#### 390100111231

The Luxurious Spain Collection Freestanding Shower Mixer is a high-end and stylish bathroom fixture. The shower mixer features a sleek and modern design adding a touch of sophistication to any bathroom decor.

### **SPECIFICATIONS**

Color : Available in Chrome, Matt Gold, Matt Black, Bronze,

Matt Grey, Saffron Gold, Brushed Nickel, Rust Copper

Type : Freestanding

Operation Type : Manual : 6.54 Flow Rate (liter) Tap Holes : 1 Holes Material : Brass : 1022 Height (mm) Depth (mm) : 270 : Round Shape

Water Efficiency Rate \*\*\*\*



## FLOW CHART





### **TECHNOLOGY**









**Durable Materials** 

**ECO Smart** 





Follow us - casamilanouae