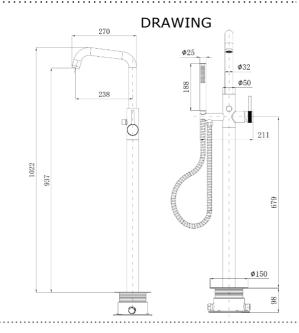

### **SPECIFICATIONS**

Color : Available in Chrome, Matt Gold, Matt Black, Bronze,

Matt Grey, Saffron Gold, Brushed Nickel, Rust Copper

Type : Freestanding

Operation Type : Manual : 6.54 Flow Rate (liter) Tap Holes : 1 Holes Material : Brass : 1022 Height (mm) Depth (mm) : 270 : Round Shape