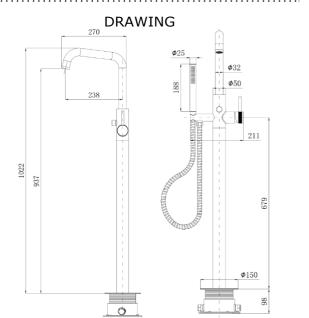

#### SPECIFICATIONS

| Color                 | : Available in Chrome, Matt Gold, Matt Black, Bro | nze,  |        |       |        |       |        |         |         |
|-----------------------|---------------------------------------------------|-------|--------|-------|--------|-------|--------|---------|---------|
|                       | Matt Grey, Saffron Gold, Brushed Nickel, Rust C   | opper |        |       |        | LIL   | I      |         |         |
| Туре                  | : Freestanding                                    |       |        |       |        | TF    | 0      |         |         |
| Operation Type        | : Manual                                          |       |        |       |        |       |        |         |         |
| Flow Rate (liter)     | : 6.54                                            |       |        |       |        |       |        |         |         |
| Tap Holes             | : 1 Holes                                         |       |        |       |        |       |        |         |         |
| Material              | : Brass                                           |       |        |       | - 1    |       |        |         |         |
| Height (mm)           | : 1022                                            |       |        |       |        |       |        |         |         |
| Depth (mm)            | : 270                                             |       |        |       |        |       |        |         |         |
| Shape                 | : Round                                           |       |        |       |        |       |        |         |         |
| Water Efficiency Rate | : <b>★★★★★</b>                                    | Matte | Chrome | Matte | Bronze | Matte | Rust   | Saffron | Brushed |
|                       |                                                   | Gold  |        | Black |        | Grey  | Copper | Gold    | Nickel  |