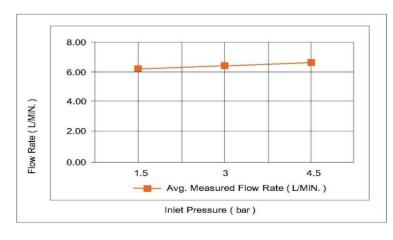

## FLOW CHART

#### SPECIFICATIONS

| Color                 | : Available in Chrome, Matt Gold, Matt Black, Bro | nze,  |        |       |        |       |        |         |         |
|-----------------------|---------------------------------------------------|-------|--------|-------|--------|-------|--------|---------|---------|
|                       | Matt Grey, Saffron Gold, Brushed Nickel, Rust C   | opper |        |       |        | LIL   | I      |         |         |
| Туре                  | : Freestanding                                    |       |        |       |        | TF    | 0      |         |         |
| Operation Type        | : Manual                                          |       |        |       |        |       |        |         |         |
| Flow Rate (liter)     | : 6.54                                            |       |        |       |        |       |        |         |         |
| Tap Holes             | : 1 Holes                                         |       |        |       |        |       |        |         |         |
| Material              | : Brass                                           |       |        |       | - 1    |       |        |         |         |
| Height (mm)           | : 1022                                            |       |        |       |        |       |        |         |         |
| Depth (mm)            | : 270                                             |       |        |       |        |       |        |         |         |
| Shape                 | : Round                                           |       |        |       |        |       |        |         |         |
| Water Efficiency Rate | : <b>★★★★★</b>                                    | Matte | Chrome | Matte | Bronze | Matte | Rust   | Saffron | Brushed |
|                       |                                                   | Gold  |        | Black |        | Grey  | Copper | Gold    | Nickel  |