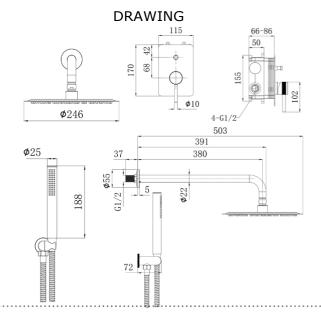

#### 390100111228

The two-way concealed shower mixer set you mentioned typically includes a wall-mounted mixer with a diverter that allows the user to switch between a fixed showerhead and a handheld shower. They are often designed with sleek lines to match different bathroom styles. It is also easy to install and maintain.