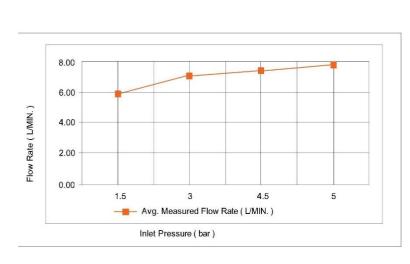

|               |       |
| Flow Rate (liter)     | : 8                                                    | CT.           | F     |
| Tap Holes             | : 2 Holes                                              |               | r III |
| Material              | : Brass                                                |               |       |
| Shape                 | : Round                                                |               |       |
| Water Efficiency Rate | :★★★★★                                                 |               |       |
|                       |                                                        |               |       |
|                       |                                                        |               | (# Wi |

## FLOW CHART





Saffron

Gold

Nickel

Grev

Coppe

## TECHNOLOGY





Leak Proof

Durable Materials

ECO Smart





Follow us - casamilanouae (f) (in) (in) (in) www.casamilanoitaly.com

WHATSAPP & TOLL FREE



800 9394

Email us - info@casamilanoitaly.com